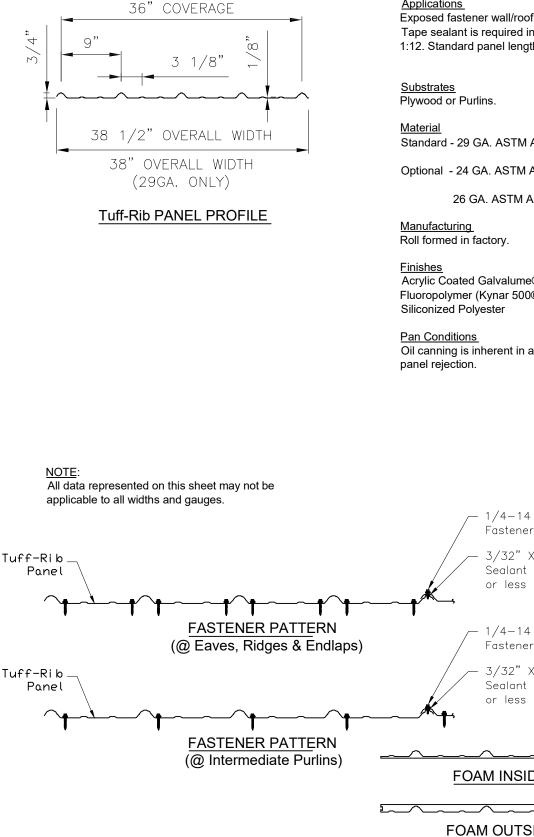

### **Tuff-Rib Panel**

### **Product Data**

#### Applications

Exposed fastener wall/roof panel used on slopes down to 1:12. Tape sealant is required in seams (side-laps) on slopes 3:12 to 1:12. Standard panel lengths up to 50'.

Standard - 29 GA. ASTM A792 (80 ksi steel) AZ55 - Bare AZ50 - Painted Optional - 24 GA. ASTM A792 (50 ksi steel) AZ55 - Bare AZ50 - Painted 26 GA. ASTM A792 (50 ksi and 80 ksi steel) AZ55 - Bare AZ50 - Painted

## 1/4-14 X 7/8" LAP TEK ZAC Fastener (1'-8" O.C. Max.)

3/32" X 3/8" Roll Tape Sealant (Required on 3:12 or less Slopes)

1/4-14 X 7/8" LAP TEK ZAC Fastener (1'-8" O.C. Max.)

3/32" X 3/8" Roll Tape Sealant (Required on 3:12 or less Slopes)