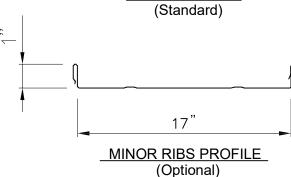

#### Pan Conditions

Flat Pan, Minor Ribs or Striated

Oil canning is inherent in all metal panels and is not cause for panel rejection. A signed oil canning acknowledgement will be required for all orders prior to production.