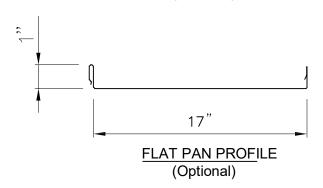

#### Pan Conditions

Flat Pan, Minor Ribs or Striated

Oil canning is inherent in all metal panels and is not cause for panel rejection. A signed oil canning acknowledgement will be required for all orders prior to production.