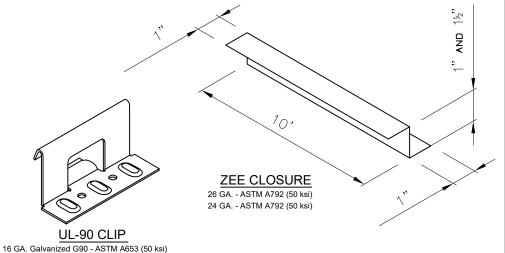

#### **Material**

Standard - 26 GA. ASTM A792 (50 ksi steel) AZ55 - Bare

AZ50 - Painted

Optional - 24 GA. ASTM A792 (50 ksi steel) AZ55 - Bare

AZ50 - Painted

#### NOTE:

All data represented on this sheet may not be applicable to all widths and gauges.

STANDARD CLIP
16 GA. Galvanized G90 - ASTM A653 (50 ksi)

1 INCH, 1-1/2 INCH SNAPLOCK PAGE 1 OF 1