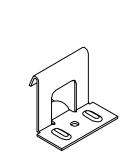

#### NOTE:

All data represented on this sheet may not be applicable to all widths and gauges.

STANDARD CLIP
16 GA. Galvanized G90 - ASTM A653 (50 ksi)

1 INCH, 1-1/2 INCH SNAPLOCK PAGE 1 OF 1