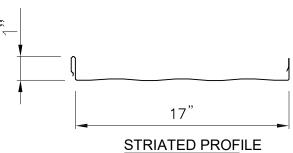

#### Pan Conditions

Flat Pan, Minor Ribs or Striated

Oil canning is inherent in all metal panels and is not cause for panel rejection. A signed oil canning acknowledgement will be required for all orders prior to production.