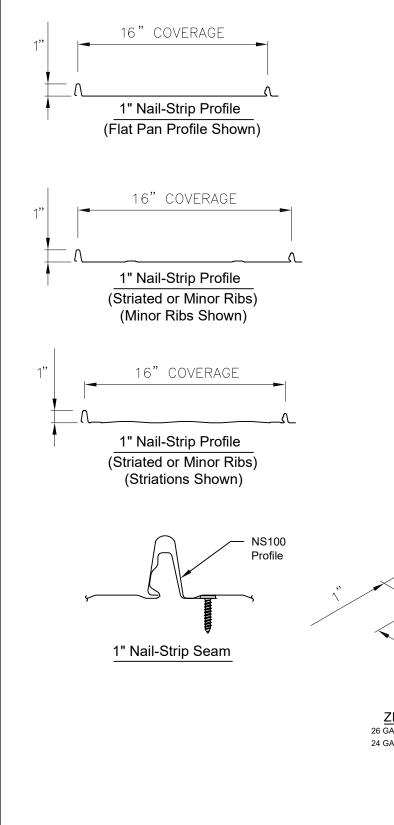

### 1" Nail-Strip

#### Applications

Snap Seamed roof panel used on slopes down to 3:12. Standard panel lengths up to 50'. Please inquire for longer lengths.

#### <u>Material</u>

Standard - 24 GA. or 26 GA. ASTM A792 (50 ksi steel) AZ55 - Bare, AZ50 - Painted

<u>Manufacturing</u> Roll formed in factory.

#### Finishes Acrylic Coated Galvalume® Fluoropolymer (Kynar 500® PVDF resin-based)

Pan Conditions 16" Minor Rib or Striated - 24 or 26 ga. 16" Flat Pan - 24 or 26 ga.

Oil canning is inherent in all metal panels and is not cause for panel rejection. A signed oil canning acknowledgement will be required for all orders prior to production.