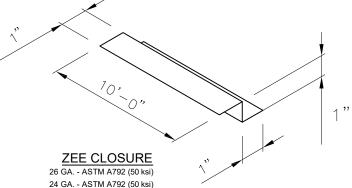

#### <u>Material</u>

Standard - 24 GA. or 26 GA. ASTM A792 (50 ksi steel) AZ55 - Bare, AZ50 - Painted

<u>Manufacturing</u> Roll formed in factory.