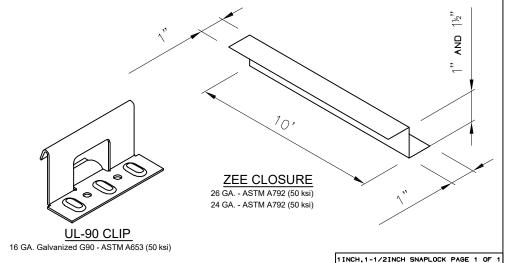

# 1 1/2" SnapLock Panel

#### Material

Standard - 26 GA. ASTM A792 (50 ksi steel) AZ55 - Bare

AZ50 - Painted

Optional - 24 GA. ASTM A792 (50 ksi steel) AZ55 - Bare

AZ50 - Painted