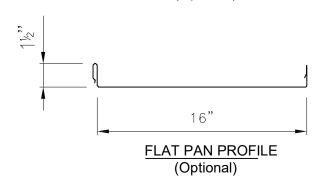

### Pan Conditions

Flat Pan, Minor Ribs or Striated

Oil canning is inherent in all metal panels and is not cause for panel rejection. A signed oil canning acknowledgement will be required for all orders prior to production.