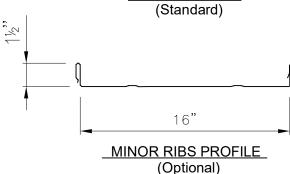

### Pan Conditions

Flat Pan, Minor Ribs or Striated

Oil canning is inherent in all metal panels and is not cause for panel rejection. A signed oil canning acknowledgement will be required for all orders prior to production.