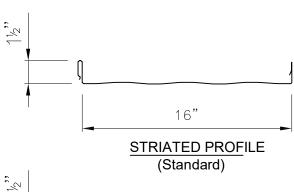

### Pan Conditions

Flat Pan, Minor Ribs or Striated

Oil canning is inherent in all metal panels and is not cause for panel rejection. A signed oil canning acknowledgement will be required for all orders prior to production.