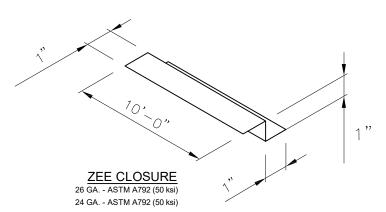

#### Material

Standard - 24 GA. or 26 GA. ASTM A792 (50 ksi steel) AZ55 - Bare, AZ50 - Painted