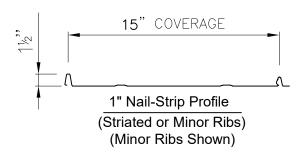

## 1 ½" Nail-Strip

## Pan Conditions

16" Minor Rib or Striated - 24 or 26 ga.

16" Flat Pan - 24 or 26 ga.

Oil canning is inherent in all metal panels and is not cause for panel rejection. A signed oil canning acknowledgement will be required for all orders prior to production.