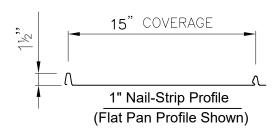

## 1 ½" Nail-Strip

## Pan Conditions

16" Minor Rib or Striated - 24 or 26 ga.

16" Flat Pan - 24 or 26 ga.

Oil canning is inherent in all metal panels and is not cause for panel rejection. A signed oil canning acknowledgement will be required for all orders prior to production.