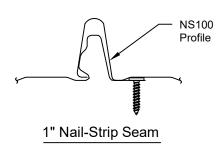

## 1 ½" Nail-Strip

### **Applications**

Snap Seamed roof panel used on slopes down to 3:12. Standard panel lengths up to 50'. Please inquire for longer lengths.