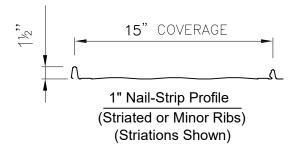

## 1 ½" Nail-Strip

## Pan Conditions

16" Minor Rib or Striated - 24 or 26 ga.

16" Flat Pan - 24 or 26 ga.

Oil canning is inherent in all metal panels and is not cause for panel rejection. A signed oil canning acknowledgement will be required for all orders prior to production.